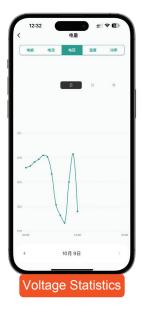

es         |
| Screen Rotation             | Yes              | Yes         | Yes         |
| Energy Reset                | Yes              | Yes         | Yes         |

# Wiring

- This product is suitable for indoor use.
- This product is suitable for AC power.
- Please do not exceed the specified measurement range for current and voltage.
- Ensure the wiring is connected correctly.



### **APP**

# Step 1

Download Smart Life App or various other intelligent connection apps



Use the Smart Life App or Tuya Smart App



Graffiti Smart APP

## Step 2

WIFI Connection or Reset Operation: On the home screen, press and hold the "+" button until the WIFI icon in the top-right corner of the screen starts flashing, then open the mobile APP to connect.









# **Function Display**













## **Operating Instructions**

To access settings: press and hold the ON/OFF button for 5 seconds to enter the settings page. For example, for "Over-voltage Protection" as shown below:



In the system settings page, click the "-" button to move the cursor to the over-voltage protection option, press the ON/OFF button to select, then press the "+" button to adjust to the desired value. After adjusting, press ON/OFF to save, then press the "+" button to select other settings. If no settings are needed, press the "+" button to move the cursor to the exit option, then press ON/OFF to return to the home page.



All the following settings can be adjusted in the same way as over-voltage protection: under-voltage protection, over-current protection, overload protection, energy protection,