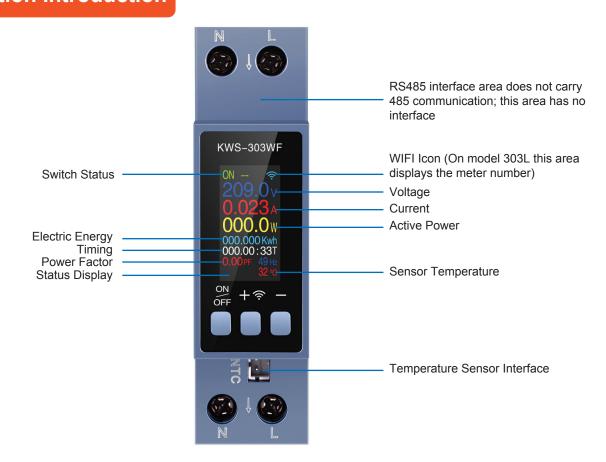

# **Guide Rail Type Metering Switch Instruction Manual**

#### KWS-303WF



#### **KWS-303L**



#### **KWS-303**



## **Function Introduction**



# Technical

| Model                       | KWS-303WF        | KWS-303L    | KWS-303     |
|-----------------------------|------------------|-------------|-------------|
| Voltage Range               | AC 85~290V       | AC 85~290V  | AC 85~290V  |
| Current Range               | 0~40A            | 0~40A       | 0~40A       |
| Power Range                 | 0~12KW           | 0~12KW      | 0~12KW      |
| Timing Range                | 99 days          | 99 days     | 99 days     |
| Energy Range                | 0-9999Kwh        | 0-9999Kwh   | 0-9999Kwh   |
| Temperature Range           | -20~150°C        | -20~150°C   | -20~150°C   |
| Frequency Range             | 50-60HZ          | 50-60HZ     | 50-60HZ     |
| Power Factor                | 0.00-1.00PF      | 0.00-1.00PF | 0.00-1.00