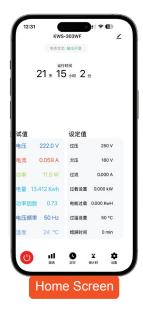

# **Function Display**

## **Operating Instructions**

To access settings: press and hold the ON/OFF button for 5 seconds to enter the settings page. For example, for "Over-voltage Protection" as shown below:

In the system settings page, click the "-" button to move the cursor to the over-voltage protection option, press the ON/OFF button to select, then press the "+" button to adjust to the desired value. After adjusting, press ON/OFF to save, then press the "+" button to select other settings. If no settings are needed, press the "+" button to move the cursor to the exit option, then press ON/OFF to return to the home page.

All the following settings can be adjusted in the same way as over-voltage protection: under-voltage protection, over-current protection, overload protection, energy protection, over-temperature protection, power-on operation, screen brightness, screen saver time, screen rotation, language setting, timed off, timing reset, energy reset, factory reset.