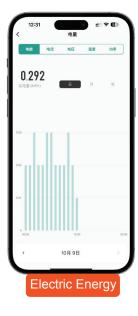

| Yes         |
| Screen Rotation             | Yes              | Yes         | Yes         |
| Energy Reset                | Yes              | Yes         | Yes         |

# Wiring

- This product is suitable for indoor use.
- This product is suitable for AC power.
- Please do not exceed the specified measurement range for current and voltage.
- Ensure the wiring is connected correctly.



### **APP**

# Step 1

Download Smart Life App or various other intelligent connection apps



Use the Smart Life App or Tuya Smart App



Graffiti Smart APP

## Step 2

WIFI Connection or Reset Operation: On the home screen, press and hold the "+" button until the WIFI icon in the top-right corner of the screen starts flashing, then open the mobile APP to connect.









# **Function Display**













## **Operating Instructions**

To access settings: press and hold the ON/OFF button for 5 seconds to enter the settings page. For example, for "Over-voltage Protection" as shown below:



In the system settings page, click the "-" button to move the cursor to the over-voltage protection option, press the ON/OFF button to select, then press the "+" button to adjust to the desired value. After adjusting, press ON/OFF to save, then press the "+" button to select other settings. If no settings are needed, press the "+" button to move the cursor to the exit option, then press ON/OFF to return to the home page.



All the following settings can be adjusted in the same way as over-voltage protection: under-voltage protection, over-current protection, overload protection, energy protecti