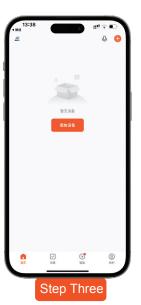

# Step 1

Download Smart Life App or various other intelligent connection apps

Use the Smart Life App or Tuya Smart App

Graffiti Smart APP