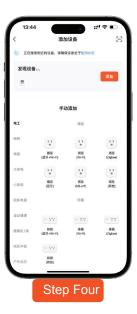

## Step 2

WIFI Connection or Reset Operation: On the home screen, press and hold the "+" button until the WIFI icon in the top-right corner of the screen starts flashing, then open the mobile APP to connect.