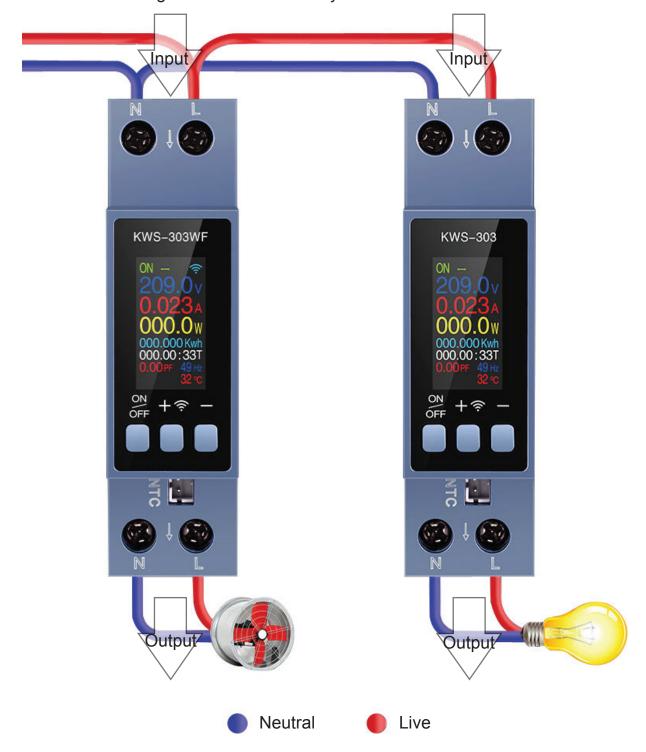

# Wiring

- This product is suitable for indoor use.
- This product is suitable for AC power.
- Please do not exceed the specified measurement range for current and voltage.
- Ensure the wiring is connected correctly.