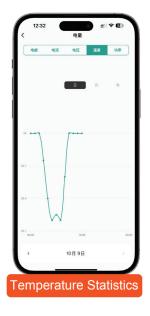

|
| Screen Rotation             | Yes              | Yes         | Yes         |
| Energy Reset                | Yes              | Yes         | Yes         |

# Wiring

- This product is suitable for indoor use.
- This product is suitable for AC power.
- Please do not exceed the specified measurement range for current and voltage.
- Ensure the wiring is connected correctly.



### **APP**

# Step 1

Download Smart Life App or various other intelligent connection apps



Use the Smart Life App or Tuya Smart App



Graffiti Smart APP

## Step 2

WIFI Connection or Reset Operation: On the home screen, press and hold the "+" button until the WIFI icon in the top-right corner of the screen starts flashing, then open the mobile APP to connect.









# **Function Display**













## **Operating Instructions**

To access settings: press and hold the ON/OFF button for 5 seconds to enter the settings page. For example, for "Over-voltage Protection" as shown below:



In the system settings page, click the "-" button to move the cursor to the over-voltage protection option, press the ON/OFF button to select, then press the "+" button to adjust to the desired value. After adjusting, press ON/OFF to save, then press the "+" button to select other settings. If no settings are needed, press the "+" button to move the cursor to the exit option, then press ON/OFF to return to the home page.



All the following settings can be adjusted in the same way as over-voltage protection: under-voltage protection, over-current protection, overload protection, energy protection, ov