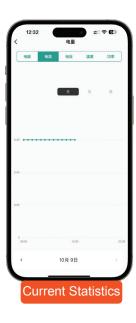

Yes         |
| Screen Rotation             | Yes              | Yes         | Yes         |
| Energy Reset                | Yes              | Yes         | Yes         |

# Wiring

- This product is suitable for indoor use.
- This product is suitable for AC power.
- Please do not exceed the specified measurement range for current and voltage.
- Ensure the wiring is connected correctly.



### **APP**

# Step 1

Download Smart Life App or various other intelligent connection apps



Use the Smart Life App or Tuya Smart App



Graffiti Smart APP

## Step 2

WIFI Connection or Reset Operation: On the home screen, press and hold the "+" button until the WIFI icon in the top-right corner of the screen starts flashing, then open the mobile APP to connect.









# **Function Display**













## **Operating Instructions**

To access settings: press and hold the ON/OFF button for 5 seconds to enter the settings page. For example, for "Over-voltage Protection" as shown below:



In the system settings page, click the "-" button to move the cursor to the over-voltage protection option, press the ON/OFF button to select, then press the "+" button to adjust to the desired value. After adjusting, press ON/OFF to save, then press the "+" button to select other settings. If no settings are needed, press the "+" button to move the cursor to the exit option, then press ON/OFF to return to the home page.



All the following settings can be adjusted in the same way as over-voltage protection: under-voltage protection, over-current protection, overload protection, energy protection